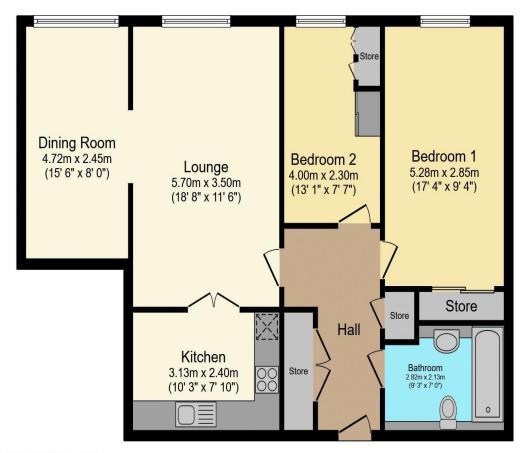

## Visit us at retirementhomesearch.co.uk

Total floor area 84.6 m² (911 sq.ft.) approx

This floor plan is for illustrative purposes only. It is not drawn to scale. Any measurements, floor areas (including any total floor area), openings and orientation are approximate. No details are guaranteed, they cannot be relied upon for any purpose and they do not form part of any agreement. No liability is taken for any error, omission or misstatement. A party must rely upon its own inspection(s). Powered by www.focalagent.com