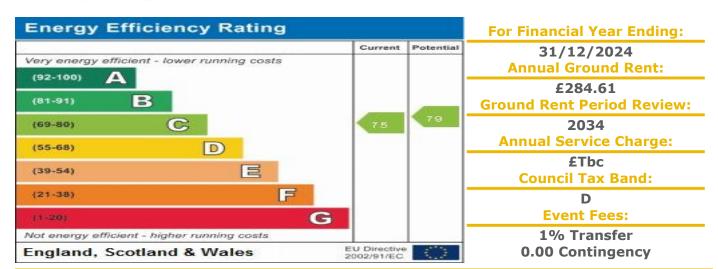

## **57 St Marys Mews**

Fernlea Avenue, Ferndown, Dorset, BH22 8HF

PRICE: £195,000 Lease: 139 years from 1989

## **Property Description:**

A SOUTH FACING TWO BEDROOM FIRST FLOOR RETIREMENT APARTMENT WITH EXTENDED LEASE St Mary's Mews was constructed by Anglia Secure Homes and comprises 67 properties served by lift. The resident Development Manager can be contacted from various points within each property in the case of an emergency. For periods when the Development Manager is off duty there is a 24 hour emergency Appello call system. Each property comprises an entrance hall, lounge, kitchen, one or two bedrooms and bathroom. It is a condition of purchase that residents be over the age of 60 years. Please speak to our Property Consultant if you require information regarding event fees that may apply to this property.